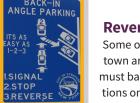

### **Reverse Diagonal Parking**

Some on-street parking spaces in downtown are reverse diagonal spots. Drivers must back into these spots. Follow directions on the sign for this type of parking.