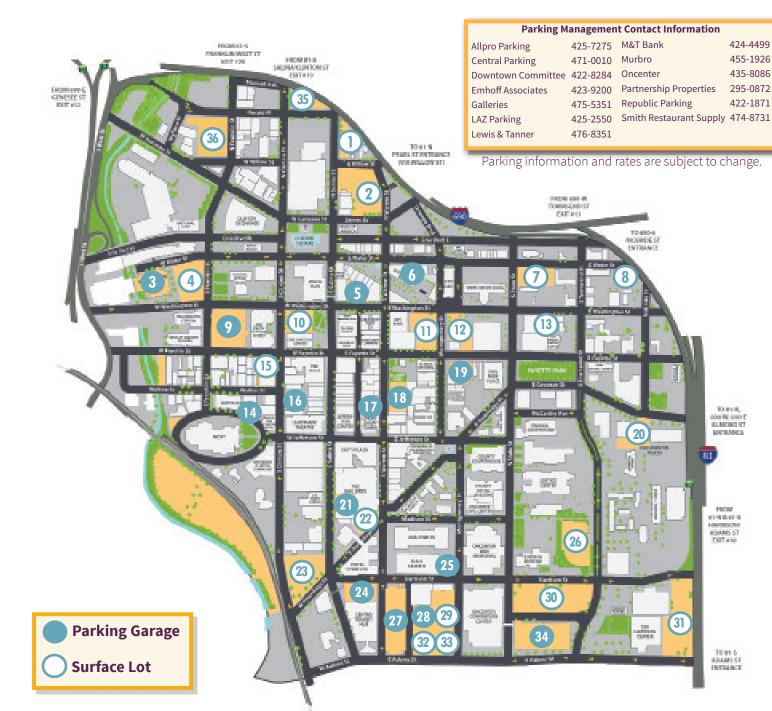

## **Downtown Syracuse Public Parking**

|    | NAME                        | # of<br>SPACES | MANAGEMENT                | HOURLY<br>RATES | DAILY<br>RATES | MONTHLY<br>RATES | 24-HR? |
|----|-----------------------------|----------------|---------------------------|-----------------|----------------|------------------|--------|
| 1  | Murbro Lot #21              | 50             | Murbro                    |                 |                | \$55.00          | Yes⁺   |
| 2  | 100 Clinton Sq.             | 220            | Emhoff Associates         | \$2.00          | \$6.00         | \$75.00          |        |
| 3  | Washington St. Garage       | 1,250          | Republic Parking          | \$.50/.5 hr**   | \$6.50         | \$75.00          |        |
| 4  | Federal Lot                 | 170            | Central Parking           |                 | \$6.00         | \$75.00          |        |
| 5  | M&T Bank Parking Center     | 520            | M&T Bank                  | \$1.60          | \$5.35         | \$85.00          |        |
| 6  | State Tower Garage          | 109            | Syracuse Parking Services | \$3.00          | \$7.00         | \$90.00          | Yes⁺   |
| 7  | State/Washington/Water Lot  | 260            | LAZ Parking               | \$3.00          | \$6.00         | \$70.00          | Yes⁺   |
| 8  | Smith Lot                   | 75             | Smith Restaurant Supply   |                 |                | \$44.00          |        |
| 9  | Atrium Garage               | 800            | Partnership Properties    | \$3.00**        | \$8.00         | \$80-100         | Yes    |
| 10 | City Lot #21                | 70             | Metered                   |                 |                |                  |        |
| 11 | Key Bank Lot                | 100            | Murbro                    | \$3.00          | \$7.50         | \$85.00          | Yes⁺   |
| 12 | City Hall Lot               | 80             | LAZ Parking               | \$3.00          | \$6.00         | \$85.00          | Yes⁺   |
| 13 | Lewis & Tanner Lot          | 20             | Lewis & Tanner            |                 |                | \$65.00          |        |
| 14 | Center Armory Garage        | 104            | Republic Parking          | \$.50/.5 hr**   | \$6.50         | \$75.00          | Yes⁺   |
| 15 | Clinton-Fayette Lot         | 77             | Syracuse Parking Services | \$3.00          | \$7.00         | \$90.00          |        |
| 16 | Clinton Street Garage       | 280            | Partnership Properties    | \$3.00**        | \$8.00         | \$80-100         | Yes    |
| 17 | Onondaga Tower Garage       | 375            | Syracuse Parking Services | \$3.00          | \$6.50         | \$81.00          |        |
| 18 | Warren Parking Garage       | 425            | Allpro Parking            | \$2.00          | \$6.75         | \$70.25          |        |
| 19 | Fayette Street Garage       | 575            | LAZ Parking               | \$.50/.5 hr**   | \$6.50         | \$75-85          | Yes+   |
| 20 | Presidential Plaza Lot      | 300            | Syracuse Parking Services | \$1.75/.5hr**   | \$8.00         |                  |        |
| 21 | Galleries Garage            | 175            | Galleries                 | \$1.50          | \$7.00         |                  |        |
| 22 | Galleries Lot               | 80             | Galleries                 | \$3.00          | \$7.00         |                  |        |
| 23 | Salina-Onondaga-Clinton Lot | 200            | Syracuse Parking Services |                 | \$6.00         | \$60.00          |        |
| 24 | Hotel Syracuse Garage       | 560            | Central Parking           |                 | \$5.00         | \$64.20-75       | Yes⁺   |
| 25 | AXA Garage                  | 550            | Laz Parking               | \$.50/.5 hr**   | \$6.50         | \$75.00          |        |
| 26 | Murbro Lot "B"              | 100            | Murbro                    |                 | \$6.00         | \$65.00          | Yes    |
| 27 | Harrison Street Garage      | 1,345          | LAZ Parking               | \$.50/.5 hr**   | \$6.50         | \$75-85          | Yes    |
| 28 | Syracuse Building Garage    | 140            | Murbro                    | \$3.00          | \$6.00         | \$85.00          |        |
| 29 | Murbro Lot #2               | 100            | Murbro                    |                 | \$6.00         | \$73.00          | Yes    |
| 30 | Convention Center Lot       | 285            | Oncenter                  |                 | \$6-8          |                  |        |
| 31 | Harrison Center             | 100            | Syracuse Parking Services | \$1.75/.5hr**   |                |                  |        |
| 32 | Murbro Lot #1               | 100            | Murbro                    | \$3.00          | \$6.00         | \$68.00          | Yes    |
| 33 | Syracuse Building Lot       | 60             | Murbro                    |                 | \$6.00         | \$75.00          |        |
| 34 | Convention Center Garage    | 1,000          | Oncenter                  | \$2.00          | \$5-6.50       | \$77.00          |        |
| 35 | One Herald Place Lot*       | 98             | Downtown Committee        |                 | \$5.00         | \$60.00          |        |
| 36 | National Grid Lot*          | 200            | Downtown Committee        |                 | \$4-5.00       |                  |        |
|    |                             |                |                           |                 |                |                  |        |

\*Lots open for events only

424-4499

455-1926

435-8086

422-1871

\*\*Rates escalate after 2 hours

\*Residents only

## Short-Term Garage Parking

The AXA, Center Armory, Fayette Street, Harrison & Washington Street garages offer special short-term parking rates. (See map on reverse side for garage locations.) Rates: \$.50/30 min. (2 hour maximum) After 2 hours, normal garage rates apply.

## **Overnight Parking**

On-street parking is prohibited in the Central Business District between 12am-7am. Some garages and lots in Downtown Syracuse offer overnight parking for downtown residents. Check list on reverse side for access information.

## **Monthly Parking**

Most garages and lots in Downtown Syracuse offer monthly parking permits. See list on reverse side for rates.

## **Event Parking**

In addition to public lots and garages, the National Grid and One Herald Place lots are available for special event parking. (See map on reverse side for lot locations.)

For a calendar of Downtown Syracuse events, visit events.downtownsyracuse.com